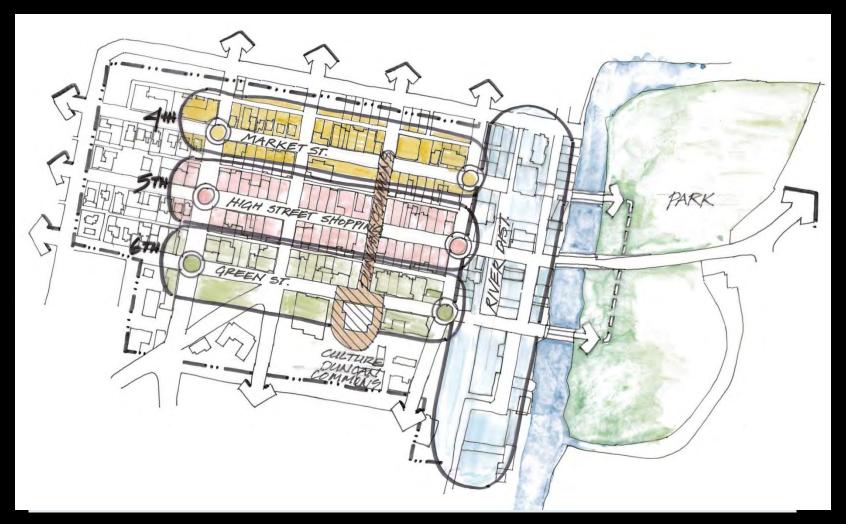

#### CONCEPT FRAMEWORK

## CONCEPT FEATURES

- Duncan Commons Heart
- 4<sup>th</sup>, 5<sup>th</sup>, and 6<sup>th</sup> Street Designs
- River District Redevelopment
- Other Sites Potential Vitalization