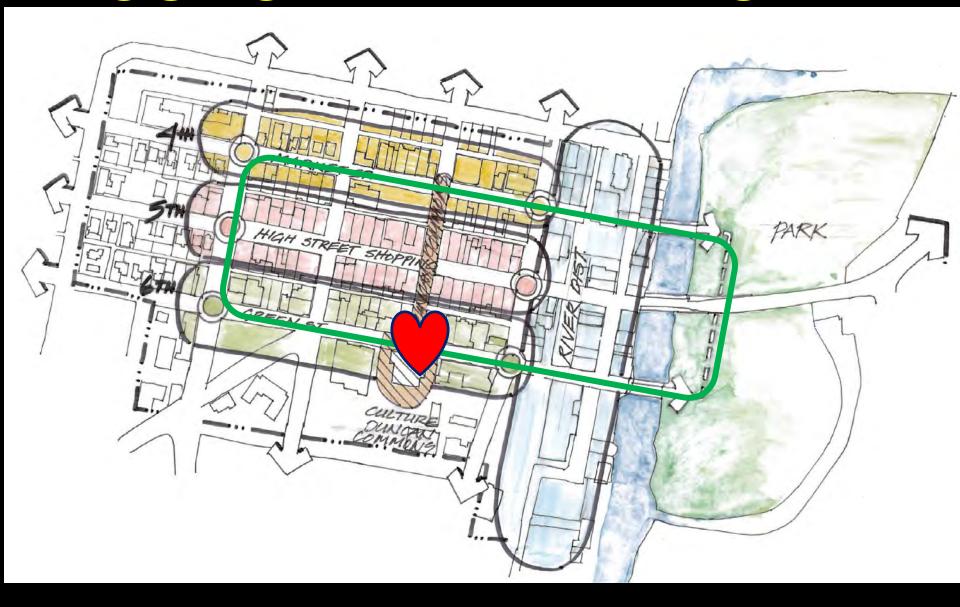

# 3 CORE IDEAS

- 1. Create the Heart
- 2. Connect to the River
- 3. Green the Core

## CONCEPT FEATURES

- Duncan Commons Heart
- 4<sup>th</sup>, 5<sup>th</sup>, and 6<sup>th</sup> Street Designs
- River District Redevelopment
- Other Sites Potential Vitalization

#### **Duncan Commons: The Heart**