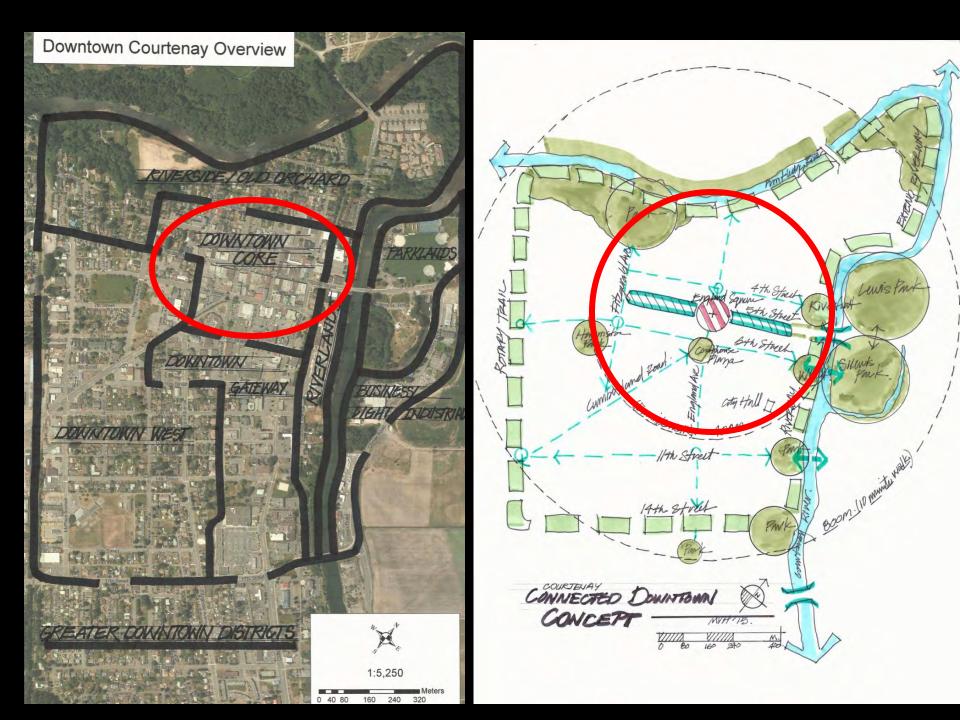

# Downtown Courtenay FROM DOWNTOWN TO UPTOWN

MVH Urban Planning & Design Inc.

DESIGN CHARRETTE PUBLIC PRESENTATION

COURTENAY, BC

March 10, 2016

#### What Did We Hear?



# 3 BIGGER IDEAS

- 1. Greater Downtown
- 2. Connect the Green Belt
- 3. Complete Downtown



## Riverway Extension



## Complete Downtown Courtenay







# 3 CORE IDEAS

- 1. Create the Heart
- 2. Connect to the River
- 3. Green the Core

#### CONCEPT FRAMEWORK



## CONCEPT FEATURES

- Duncan Commons Heart
- 4<sup>th</sup>, 5<sup>th</sup>, and 6<sup>th</sup> Street Designs
- River District Redevelopment
- Other Sites Potential Vitalization

#### DUNCAN

## COMMONS

**MARKET PARK** 

**DUNCAN MEWS** 

**ART GALLERY PLAZA** 



#### DUNCAN

## COMMONS

**ART GALLERY PLAZA** 



## 6th Street to River



#### **Duncan Commons: The Heart**



#### **Duncan Commons**



## 5th Street at Duncan Ave.



## 5<sup>th</sup> Shopping High Street



## Parking Porch on 5th Street



#### 5th Street & Duncan Commons



## The Transformable Street



THE EVENTS PLAN SAMPLE ILLUSTRATION

##