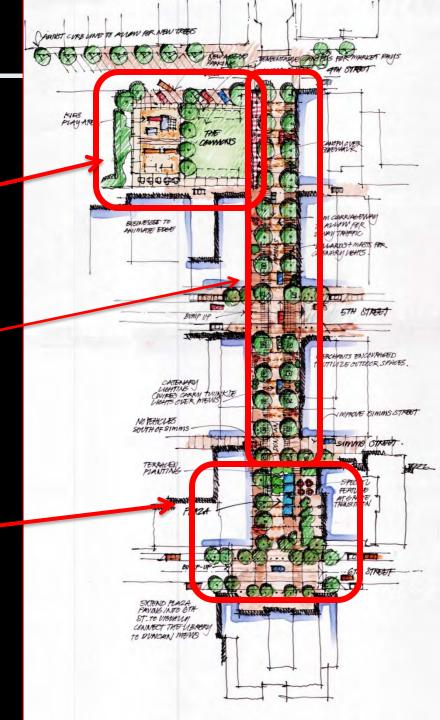

## CONCEPT FEATURES

- Duncan Commons Heart
- 4<sup>th</sup>, 5<sup>th</sup>, and 6<sup>th</sup> Street Designs
- River District Redevelopment
- Other Sites Potential Vitalization

#### **Duncan Commons: The Heart**

#### **Duncan Commons**