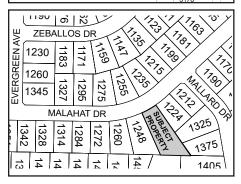

## 1236 Malahat Drive

#### File Number: RZ000059 Bylaw Number: 3040

The property owner(s) have applied to allow a text amendment to the Residential One Zone (R-1) for the above noted property to allow a carriage house in addition to the existing single family residence.

The subject property is shown on the adjacent map.