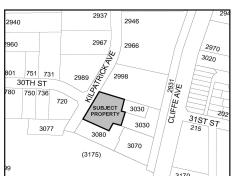

## 3040 Kilpatrick Avenue

#### File Number: RZ000056 Bylaw Numbers: 3030

The property owner(s) have applied to rezone the above noted property to a new site specific Comprehensive Development Zone to allow a new multi residential development.

The subject property is shown on the adjacent map.