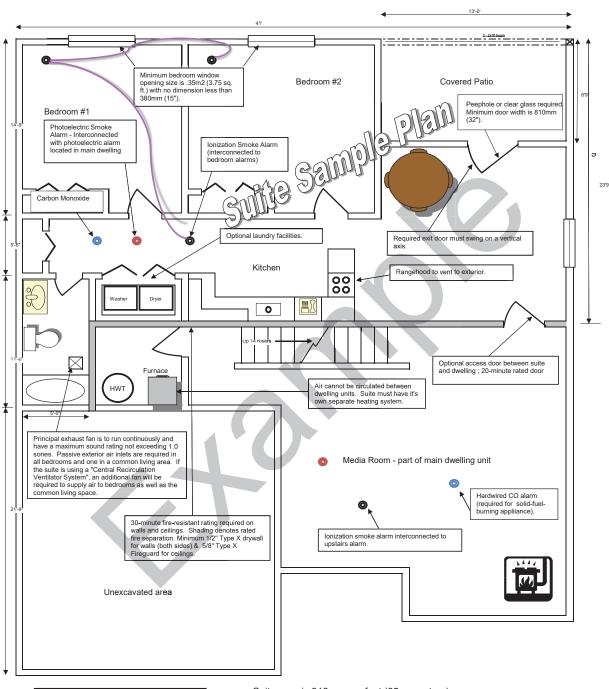

## Suite Plan - Example

**Basement floor layout** 

Suite area is 916 square feet (85 sq metres) Total Floor area of building is 2766 sq. ft. Suite takes up 33% of total floor area