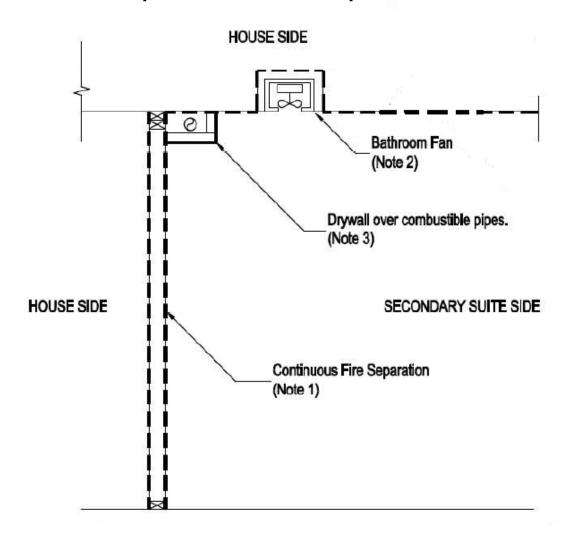

## Fire Separation Example

-(Note 1) Rated gypsum board is required on both sides of walls and underside of joists separating the house from the secondary suite.

-(Note 2) Openings for bathroom fans, pot lights larger than 5" or any other opening greater than 25 square inches in a fire separation shall be lined with rated gypsum board to maintain the fire separation. Joints in the gypsum board shall be taped and filled and fasteners shall be filled.

-(Note 3) Combustible plumbing pipes shall be covered by gypsum board.