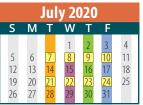

# **WASTE & RECYCLING PICKUP SCHEDULE**

Collection Missed? Please call 250-338-1525

Tuesday Wednesday Thursday Friday Bi-weekly Recycling Pickup

Dec. 25 scheduled pick up has been moved to Dec. 26, 2020

| June 2020 |                    |                          |                                       |                                                                                                                                                                                                                   |                                                               |  |  |  |  |
|-----------|--------------------|--------------------------|---------------------------------------|-------------------------------------------------------------------------------------------------------------------------------------------------------------------------------------------------------------------|---------------------------------------------------------------|--|--|--|--|
| М         | Т                  | W                        | Т                                     | F                                                                                                                                                                                                                 | S                                                             |  |  |  |  |
| 1         | 2                  | 3                        | 4                                     | 5                                                                                                                                                                                                                 | 6                                                             |  |  |  |  |
| 8         | 9                  | 10                       | 11                                    | 12                                                                                                                                                                                                                | 13                                                            |  |  |  |  |
| 15        | 16                 | 17                       | 18                                    | 19                                                                                                                                                                                                                | 20                                                            |  |  |  |  |
| 22        | 23                 | 24                       | 25                                    | 26                                                                                                                                                                                                                | 27                                                            |  |  |  |  |
| 29        | 30                 |                          |                                       |                                                                                                                                                                                                                   |                                                               |  |  |  |  |
|           | 1<br>8<br>15<br>22 | M T  1 2 8 9 15 16 22 23 | M T W  1 2 3 8 9 10 15 16 17 22 23 24 | M         T         W         T           1         2         3         4           8         9         10         11           15         16         17         18           22         23         24         25 | 1 2 3 4 5<br>8 9 10 11 12<br>15 16 17 18 19<br>22 23 24 25 26 |  |  |  |  |