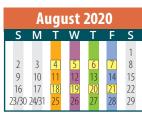

# **WASTE & RECYCLING PICKUP SCHEDULE**

Collection Missed? Please call 250-338-1525

Tuesday Wednesday Thursday Friday Bi-weekly Recycling Pickup

Dec. 25 scheduled pick up has been moved to Dec. 26, 2020

| June 2020 |                    |                          |                                       |                                                                                                                                                                                                                   |                                                               |  |  |  |  |
|-----------|--------------------|--------------------------|---------------------------------------|-------------------------------------------------------------------------------------------------------------------------------------------------------------------------------------------------------------------|---------------------------------------------------------------|--|--|--|--|
| М         | Т                  | W                        | Т                                     | F                                                                                                                                                                                                                 | S                                                             |  |  |  |  |
| 1         | 2                  | 3                        | 4                                     | 5                                                                                                                                                                                                                 | 6                                                             |  |  |  |  |
| 8         | 9                  | 10                       | 11                                    | 12                                                                                                                                                                                                                | 13                                                            |  |  |  |  |
| 15        | 16                 | 17                       | 18                                    | 19                                                                                                                                                                                                                | 20                                                            |  |  |  |  |
| 22        | 23                 | 24                       | 25                                    | 26                                                                                                                                                                                                                | 27                                                            |  |  |  |  |
| 29        | 30                 |                          |                                       |                                                                                                                                                                                                                   |                                                               |  |  |  |  |
|           | 1<br>8<br>15<br>22 | M T  1 2 8 9 15 16 22 23 | M T W  1 2 3 8 9 10 15 16 17 22 23 24 | M         T         W         T           1         2         3         4           8         9         10         11           15         16         17         18           22         23         24         25 | 1 2 3 4 5<br>8 9 10 11 12<br>15 16 17 18 19<br>22 23 24 25 26 |  |  |  |  |