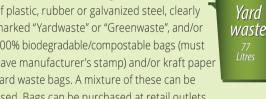

# **Unlimited Yard Waste**

Place yard waste in 77 litre (16 gal) receptacles with water tight covers, made of plastic, rubber or galvanized steel, clearly marked "Yardwaste" or "Greenwaste", and/or 100% biodegradable/compostable bags (must have manufacturer's stamp) and/or kraft paper yard waste bags. A mixture of these can be used. Bags can be purchased at retail outlets.

- 77 litre yard waste can maximum weight: 20 kg (44 lbs).
- 50 litre yard waste bag maximum weight: 16 kg (35 lbs).