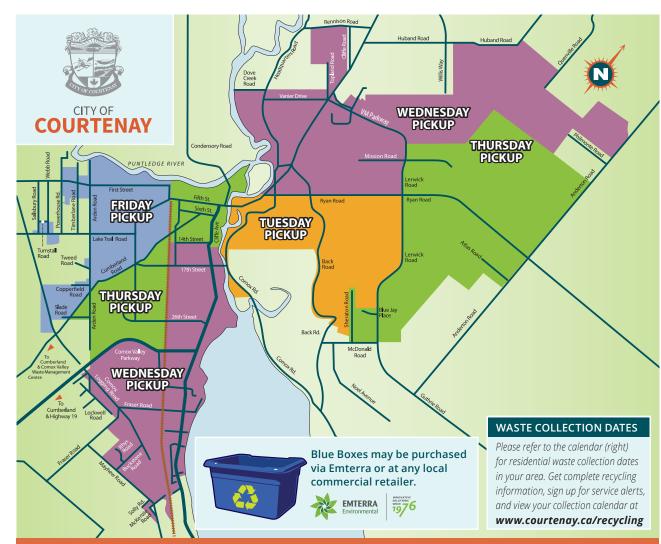

# **WASTE & RECYCLING PICKUP SCHEDULE**

Collection Missed? Please call 250-338-1525

Tuesday Wednesday Thursday Friday Bi-weekly Recycling Pickup

Dec. 25 scheduled pick up has been moved to Dec. 26, 2020

| June 2020 |                    |                          |                                       |                                                                                                                                                                                                                   |                                                               |  |  |  |  |
|-----------|--------------------|--------------------------|---------------------------------------|-------------------------------------------------------------------------------------------------------------------------------------------------------------------------------------------------------------------|---------------------------------------------------------------|--|--|--|--|
| М         | Т                  | W                        | Т                                     | F                                                                                                                                                                                                                 | S                                                             |  |  |  |  |
| 1         | 2                  | 3                        | 4                                     | 5                                                                                                                                                                                                                 | 6                                                             |  |  |  |  |
| 8         | 9                  | 10                       | 11                                    | 12                                                                                                                                                                                                                | 13                                                            |  |  |  |  |
| 15        | 16                 | 17                       | 18                                    | 19                                                                                                                                                                                                                | 20                                                            |  |  |  |  |
| 22        | 23                 | 24                       | 25                                    | 26                                                                                                                                                                                                                | 27                                                            |  |  |  |  |
| 29        | 30                 |                          |                                       |                                                                                                                                                                                                                   |                                                               |  |  |  |  |
|           | 1<br>8<br>15<br>22 | M T  1 2 8 9 15 16 22 23 | M T W  1 2 3 8 9 10 15 16 17 22 23 24 | M         T         W         T           1         2         3         4           8         9         10         11           15         16         17         18           22         23         24         25 | 1 2 3 4 5<br>8 9 10 11 12<br>15 16 17 18 19<br>22 23 24 25 26 |  |  |  |  |

Create your own custom calendar!

Go to courtenay.ca/recycling to learn more.

# **Paper and Containers**

Recycle at curbside or Recycling Depot.

Get complete recycling information, sign up for service alerts, and view your collection calendar at

www.courtenay.ca/recycling

NOTE: Put all your recycling together in your blue bin. No need to sort!