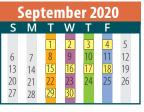

# **WASTE & RECYCLING PICKUP SCHEDULE**

Collection Missed? Please call 250-338-1525

Tuesday Wednesday Thursday Friday Bi-weekly Recycling Pickup

Dec. 25 scheduled pick up has been moved to Dec. 26, 2020

| June 2020 |                    |                          |                                       |                                                                                                                                                                                                                   |                                                               |  |  |  |  |
|-----------|--------------------|--------------------------|---------------------------------------|-------------------------------------------------------------------------------------------------------------------------------------------------------------------------------------------------------------------|---------------------------------------------------------------|--|--|--|--|
| М         | Т                  | W                        | Т                                     | F                                                                                                                                                                                                                 | S                                                             |  |  |  |  |
| 1         | 2                  | 3                        | 4                                     | 5                                                                                                                                                                                                                 | 6                                                             |  |  |  |  |
| 8         | 9                  | 10                       | 11                                    | 12                                                                                                                                                                                                                | 13                                                            |  |  |  |  |
| 15        | 16                 | 17                       | 18                                    | 19                                                                                                                                                                                                                | 20                                                            |  |  |  |  |
| 22        | 23                 | 24                       | 25                                    | 26                                                                                                                                                                                                                | 27                                                            |  |  |  |  |
| 29        | 30                 |                          |                                       |                                                                                                                                                                                                                   |                                                               |  |  |  |  |
|           | 1<br>8<br>15<br>22 | M T  1 2 8 9 15 16 22 23 | M T W  1 2 3 8 9 10 15 16 17 22 23 24 | M         T         W         T           1         2         3         4           8         9         10         11           15         16         17         18           22         23         24         25 | 1 2 3 4 5<br>8 9 10 11 12<br>15 16 17 18 19<br>22 23 24 25 26 |  |  |  |  |